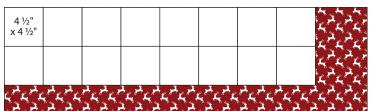

## Cutting

Use a rotary cutter and ruler to cut the size and number of pieces from each fabric listed below.

**Panel – 18104-MLT-CTN-D** Fussy Cut 4 – 16 ½" x 16 ½" (41.91cm x 41.91cm)

Reindeer – 18109-RED-CTN-D (½ yd x wof / 30.48 cm x 106.68 cm) Cut 16 – 4 ½" x 4 ½" (11.43 cm x 11.43 cm)

www.3wishesfabric.com page 2

Sewing

1. Refer to Diagram A to draw a diagonal line on the **wrong** side of a Reindeer square (4 ½" x 4 ½" / 11.43 cm x 11.43 cm). Place the square on one corner of the Fussy Cut House Panel square (16 ½" x 16 ½" / 41.91 cm x 41.91 cm), sew on the drawn line and trim ¼" (6.35 mm) from the sewn line; press. Repeat with the remaining three corners to make the House Pillow Front (16 ½" x 16 ½" / 41.91 cm x 41.91 cm).