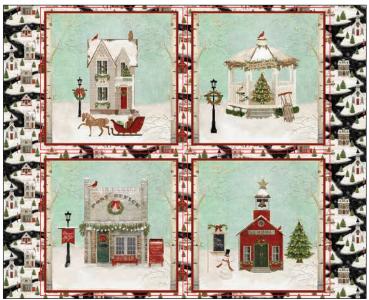

## Cutting

Use a rotary cutter and ruler to cut the size and number of pieces from each fabric listed below.

**Panel – 18104-MLT-CTN-D** Fussy Cut 4 – 16 ½" x 16 ½" (41.91cm x 41.91cm)

Reindeer – 18109-RED-CTN-D (½ yd x wof / 30.48 cm x 106.68 cm) Cut 16 – 4 ½" x 4 ½" (11.43 cm x 11.43 cm)

www.3wishesfabric.com page 2

Sewing

1. Refer to Diagram A to draw a diagonal line on the **wrong** side of a Reindeer square (4 ½" x 4 ½" / 11.43 cm x 11.43 cm). Place the square on one corner of the Fussy Cut House Panel square (16 ½" x 16 ½" / 41.91 cm x 41.91 cm), sew on the drawn line and trim ¼" (6.35 mm) from the sewn line; press. Repeat with the remaining three corners to make the House Pillow Front (16 ½" x 16 ½" / 41.91 cm x 41.91 cm).

2. Follow Step 1 and Diagram B to make the remaining three Pillow Fronts using twelve Reindeer squares (4 ½" x 4 ½" / 11.43 cm x 11.43 cm), the Fussy Cut Schoolhouse, Gazebo and Post Office Panel squares (16 ½" x 16 ½" / 41.91 cm x 41.91 cm). The finished Pillow Fronts should measure 16 ½" x 16 ½" (41.91 cm x 41.91 cm).