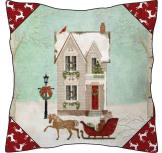

Turn right side out. Gently push the corners out. Press flat. Insert a 16" (40.64 cm) pillow form.

Pin the open edges together and hand stitch the opening closed.

The finished House Pillow should measure approximately 16"  $\times$  16" (40.64 cm  $\times$  40.64 cm).

Dia. C

16" (40.64 cm) Pillow Form

Hand stitch opening closed

16" x 16" (40.64 cm x 40.64 cm)

www.3wishesfabric.com page 4

Follow Step 3 and Diagram D using the Schoolhouse Pillow Front with the Snowman square, the Gazebo Pillow Front with the Words square and the Post Office Pillow Front with the Mailbox square (16 ½" x 16 ½" / 41.91 cm x 41.91 cm) to make the Schoolhouse, Gazebo and Post Office Pillows 16" x 16" (40.64 cm x 40.64 cm).