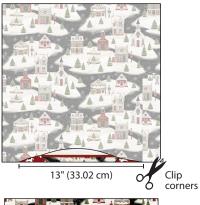

Dia. B Schoolhouse Pillow Front

16 ½" x 16 ½" (41.91 cm x 41.91 cm)

**Gazebo Pillow Front** 

16 ½" x 16 ½" (41.91 cm x 41.91 cm)

Post Office Pillow Front

16 ½" x 16 ½" (41.91 cm x 41.91 cm)

3. Place the House Pillow Front and Village squares (16 ½" x 16 ½" / 41.91 cm x 41.91 cm) RST as shown in Diagram C. **Note:** Check orientation of printed design. Pin and sew, leaving a 13" (33.02 cm) opening on the bottom. Clip the corners to reduce bulk.