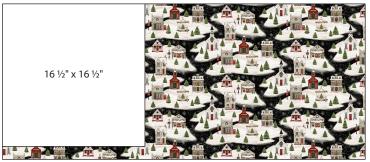

## Cutting

Use a rotary cutter and ruler to cut the size and number of pieces from each fabric listed below.

**Panel – 18104-MLT-CTN-D** Fussy Cut 4 – 16 ½" x 16 ½" (41.91cm x 41.91cm)

Reindeer – 18109-RED-CTN-D (½ yd x wof / 30.48 cm x 106.68 cm) Cut 16 – 4 ½" x 4 ½" (11.43 cm x 11.43 cm)

**Village – 18101-BLK-CTN-D (½ yd x wof / 45.72 cm x 106.68 cm)** Cut 1 – 16 ½" x 16 ½" (41.91 cm x 41.91 cm)

**Mailbox – 18102-BGE-CTN-D (½ yd x wof / 45.72 cm x 106.68 cm)**Cut 1 – 16 ½" x 16 ½" (41.91 cm x 41.91 cm)

**Snowman – 18103-TRQ-CTN-D (½ yd x wof / 45.72 cm x 106.68 cm)** Cut 1 – 16 ½" x 16 ½" (41.91 cm x 41.91 cm)

Words – 18105-BGE-CTN-D (½ yd x wof / 45.72 cm x 106.68 cm) Cut 1 – 16 ½" x 16 ½" (41.91 cm x 41.91 cm)