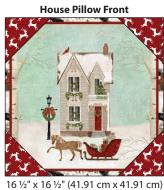

www.3wishesfabric.com page 2

Sewing

1. Refer to Diagram A to draw a diagonal line on the **wrong** side of a Reindeer square (4 ½" x 4 ½" / 11.43 cm x 11.43 cm). Place the square on one corner of the Fussy Cut House Panel square (16 ½" x 16 ½" / 41.91 cm x 41.91 cm), sew on the drawn line and trim ¼" (6.35 mm) from the sewn line; press. Repeat with the remaining three corners to make the House Pillow Front (16 ½" x 16 ½" / 41.91 cm x 41.91 cm).

2. Follow Step 1 and Diagram B to make the remaining three Pillow Fronts using twelve Reindeer squares (4 ½" x 4 ½" / 11.43 cm x 11.43 cm), the Fussy Cut Schoolhouse, Gazebo and Post Office Panel squares (16 ½" x 16 ½" / 41.91 cm x 41.91 cm). The finished Pillow Fronts should measure 16 ½" x 16 ½" (41.91 cm x 41.91 cm).