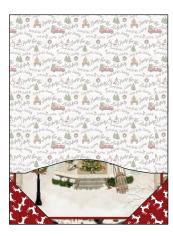

**Snowman – 18103-TRQ-CTN-D (½ yd x wof / 45.72 cm x 106.68 cm)** Cut 1 – 16 ½" x 16 ½" (41.91 cm x 41.91 cm)

Words – 18105-BGE-CTN-D (½ yd x wof / 45.72 cm x 106.68 cm) Cut 1 – 16 ½" x 16 ½" (41.91 cm x 41.91 cm)

2. Follow Step 1 and Diagram B to make the remaining three Pillow Fronts using twelve Reindeer squares (4 ½" x 4 ½" / 11.43 cm x 11.43 cm), the Fussy Cut Schoolhouse, Gazebo and Post Office Panel squares (16 ½" x 16 ½" / 41.91 cm x 41.91 cm). The finished Pillow Fronts should measure 16 ½" x 16 ½" (41.91 cm x 41.91 cm).