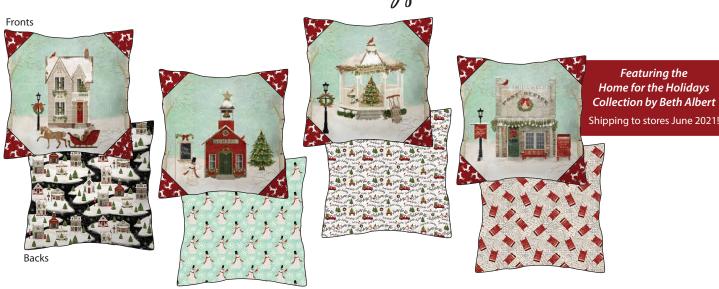

# Jome for the Holidays Pillows

Finished Size: 16" x 16" (40.64 cm x 40.64 cm) Makes four (4) pillows

www.3wishesfabric.com page 2

Sewing

1. Refer to Diagram A to draw a diagonal line on the **wrong** side of a Reindeer square (4 ½" x 4 ½" / 11.43 cm x 11.43 cm). Place the square on one corner of the Fussy Cut House Panel square (16 ½" x 16 ½" / 41.91 cm x 41.91 cm), sew on the drawn line and trim ¼" (6.35 mm) from the sewn line; press. Repeat with the remaining three corners to make the House Pillow Front (16 ½" x 16 ½" / 41.91 cm x 41.91 cm).

2. Follow Step 1 and Diagram B to make the remaining three Pillow Fronts using twelve Reindeer squares (4 ½" x 4 ½" / 11.43 cm x 11.43 cm), the Fussy Cut Schoolhouse, Gazebo and Post Office Panel squares (16 ½" x 16 ½" / 41.91 cm x 41.91 cm). The finished Pillow Fronts should measure 16 ½" x 16 ½" (41.91 cm x 41.91 cm).

Dia. B Schoolhouse Pillow Front

16 ½" x 16 ½" (41.91 cm x 41.91 cm)

**Gazebo Pillow Front** 

16 ½" x 16 ½" (41.91 cm x 41.91 cm)

Post Office Pillow Front

16 ½" x 16 ½" (41.91 cm x 41.91 cm)

3. Place the House Pillow Front and Village squares (16 ½" x 16 ½" / 41.91 cm x 41.91 cm) RST as shown in Diagram C. **Note:** Check orientation of printed design. Pin and sew, leaving a 13" (33.02 cm) opening on the bottom. Clip the corners to reduce bulk.

Turn right side out. Gently push the corners out. Press flat. Insert a 16" (40.64 cm) pillow form.

Pin the open edges together and hand stitch the opening closed.

The finished House Pillow should measure approximately 16"  $\times$  16" (40.64 cm  $\times$  40.64 cm).

Dia. C

16" (40.64 cm) Pillow Form

Hand stitch opening closed

16" x 16" (40.64 cm x 40.64 cm)

www.3wishesfabric.com page 4

Follow Step 3 and Diagram D using the Schoolhouse Pillow Front with the Snowman square, the Gazebo Pillow Front with the Words square and the Post Office Pillow Front with the Mailbox square (16 ½" x 16 ½" / 41.91 cm x 41.91 cm) to make the Schoolhouse, Gazebo and Post Office Pillows 16" x 16" (40.64 cm x 40.64 cm).

Dia. D

**Schoolhouse Pillow** 

16" x 16" (40.64 cm x 40.64 cm)

16" x 16" (40.64 cm x 40.64 cm)

16" x 16" (40.64 cm x 40.64 cm)