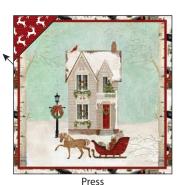

www.3wishesfabric.com page 2

Sewing

1. Refer to Diagram A to draw a diagonal line on the **wrong** side of a Reindeer square (4 ½" x 4 ½" / 11.43 cm x 11.43 cm). Place the square on one corner of the Fussy Cut House Panel square (16 ½" x 16 ½" / 41.91 cm x 41.91 cm), sew on the drawn line and trim ¼" (6.35 mm) from the sewn line; press. Repeat with the remaining three corners to make the House Pillow Front (16 ½" x 16 ½" / 41.91 cm x 41.91 cm).