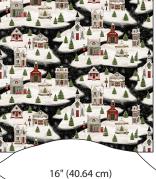

# Jome for the Holidays Pillows

Finished Size: 16" x 16" (40.64 cm x 40.64 cm) Makes four (4) pillows

www.3wishesfabric.com page 2

Sewing

1. Refer to Diagram A to draw a diagonal line on the **wrong** side of a Reindeer square (4 ½" x 4 ½" / 11.43 cm x 11.43 cm). Place the square on one corner of the Fussy Cut House Panel square (16 ½" x 16 ½" / 41.91 cm x 41.91 cm), sew on the drawn line and trim ¼" (6.35 mm) from the sewn line; press. Repeat with the remaining three corners to make the House Pillow Front (16 ½" x 16 ½" / 41.91 cm x 41.91 cm).