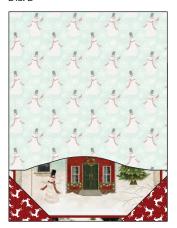

**Snowman – 18103-TRQ-CTN-D (½ yd x wof / 45.72 cm x 106.68 cm)** Cut 1 – 16 ½" x 16 ½" (41.91 cm x 41.91 cm)

Words – 18105-BGE-CTN-D (½ yd x wof / 45.72 cm x 106.68 cm) Cut 1 – 16 ½" x 16 ½" (41.91 cm x 41.91 cm)

www.3wishesfabric.com page 2

Sewing

1. Refer to Diagram A to draw a diagonal line on the **wrong** side of a Reindeer square (4 ½" x 4 ½" / 11.43 cm x 11.43 cm). Place the square on one corner of the Fussy Cut House Panel square (16 ½" x 16 ½" / 41.91 cm x 41.91 cm), sew on the drawn line and trim ¼" (6.35 mm) from the sewn line; press. Repeat with the remaining three corners to make the House Pillow Front (16 ½" x 16 ½" / 41.91 cm x 41.91 cm).