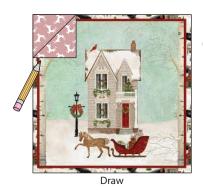

www.3wishesfabric.com page 2

Sewing

1. Refer to Diagram A to draw a diagonal line on the **wrong** side of a Reindeer square (4 ½" x 4 ½" / 11.43 cm x 11.43 cm). Place the square on one corner of the Fussy Cut House Panel square (16 ½" x 16 ½" / 41.91 cm x 41.91 cm), sew on the drawn line and trim ¼" (6.35 mm) from the sewn line; press. Repeat with the remaining three corners to make the House Pillow Front (16 ½" x 16 ½" / 41.91 cm x 41.91 cm).