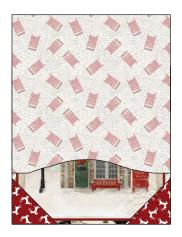

**Village – 18101-BLK-CTN-D (½ yd x wof / 45.72 cm x 106.68 cm)** Cut 1 – 16 ½" x 16 ½" (41.91 cm x 41.91 cm)

**Mailbox – 18102-BGE-CTN-D (½ yd x wof / 45.72 cm x 106.68 cm)**Cut 1 – 16 ½" x 16 ½" (41.91 cm x 41.91 cm)

2. Follow Step 1 and Diagram B to make the remaining three Pillow Fronts using twelve Reindeer squares (4 ½" x 4 ½" / 11.43 cm x 11.43 cm), the Fussy Cut Schoolhouse, Gazebo and Post Office Panel squares (16 ½" x 16 ½" / 41.91 cm x 41.91 cm). The finished Pillow Fronts should measure 16 ½" x 16 ½" (41.91 cm x 41.91 cm).