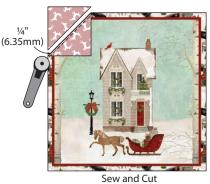

www.3wishesfabric.com page 2

Sewing

1. Refer to Diagram A to draw a diagonal line on the **wrong** side of a Reindeer square (4 ½" x 4 ½" / 11.43 cm x 11.43 cm). Place the square on one corner of the Fussy Cut House Panel square (16 ½" x 16 ½" / 41.91 cm x 41.91 cm), sew on the drawn line and trim ¼" (6.35 mm) from the sewn line; press. Repeat with the remaining three corners to make the House Pillow Front (16 ½" x 16 ½" / 41.91 cm x 41.91 cm).