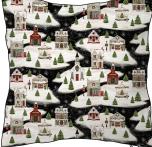

www.3wishesfabric.com page 2

Sewing

1. Refer to Diagram A to draw a diagonal line on the **wrong** side of a Reindeer square (4 ½" x 4 ½" / 11.43 cm x 11.43 cm). Place the square on one corner of the Fussy Cut House Panel square (16 ½" x 16 ½" / 41.91 cm x 41.91 cm), sew on the drawn line and trim ¼" (6.35 mm) from the sewn line; press. Repeat with the remaining three corners to make the House Pillow Front (16 ½" x 16 ½" / 41.91 cm x 41.91 cm).

2. Follow Step 1 and Diagram B to make the remaining three Pillow Fronts using twelve Reindeer squares (4 ½" x 4 ½" / 11.43 cm x 11.43 cm), the Fussy Cut Schoolhouse, Gazebo and Post Office Panel squares (16 ½" x 16 ½" / 41.91 cm x 41.91 cm). The finished Pillow Fronts should measure 16 ½" x 16 ½" (41.91 cm x 41.91 cm).