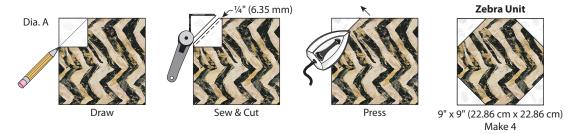

# Sewing

1. Draw a diagonal line on the **wrong** side of a White on White Leaf square 3" x 3" (7.62 cm x 7.62 cm). Place the square on one corner of a Zebra square 9" x 9" (22.86 cm x 22.86 cm), sew on the drawn line and trim ¼" (6.35 mm) from the sewn line; press. Repeat with the remaining three corners to make a Zebra Unit finishing at 9" x 9" (22.86 cm x 22.86 cm). Make four.