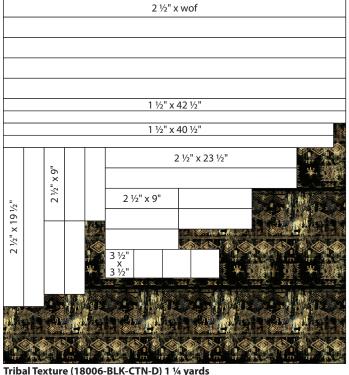

Iribai lexture (18006-BLK-CIN-D) 1 ¼ yards

Cut 5 - 2 1/2" (6.35 cm) x wof (Binding)

Cut 2 - 1 ½" x 42 ½" (3.81 cm x 107.95 cm)

Cut 2 - 1 1/2" x 40 1/2" (3.81 cm x 102.87 cm)

Cut 2 - 2 1/2" x 19 1/2" (6.35 cm x 49.53 cm) vertical

Cut 5 - 2  $1\!\!/\!_2$  " x 9" (6.35 cm x 22.86 cm) vertical

Cut 2 - 2  $\frac{1}{2}$ " x 23  $\frac{1}{2}$ " (6.35 cm x 59.69 cm) horizontal

Cut 5 - 2 ½" x 9" (6.35 cm x 22.86 cm) horizontal

Cut 4 - 3 ½" x 3 ½" (8.89 cm x 8.89 cm)