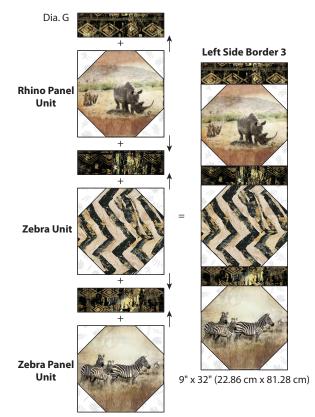

6. Place three horizontal Tribal Texture rectangles 2 ½" x 9" (6.35 cm x 22.86 cm), one Zebra Unit 9" x 9" (22.86 cm x 22.86 cm), the Rhino Panel Unit 9" x 9" (22.86 cm x 22.86 cm) and the Zebra Panel Unit 9" x 9" (22.86 cm x 22.86 cm) as shown in Diagram G. Pin RST, sew and press to make the Left Side Border 3 finishing at 9" x 32" (22.86 cm x 81.28 cm).