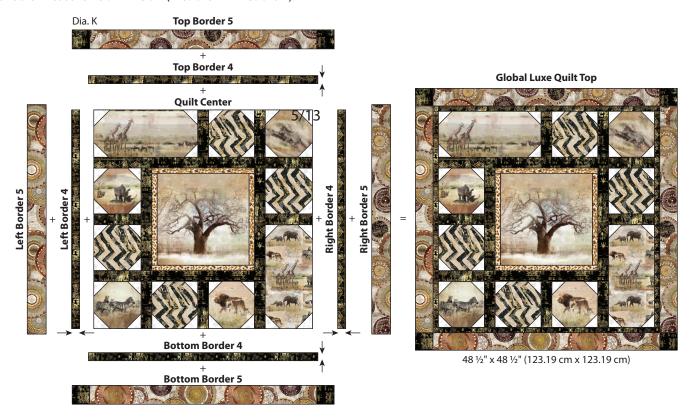

3. Refer to Diagram D to add Borders 1 and 2:

**Border 1**: Place a Leopard strip 1  $\frac{1}{2}$ " x 17  $\frac{1}{2}$ " (3.81 cm x 44.45 cm) on each side of the Fussy Cut Tree Panel square 17  $\frac{1}{2}$ " x 17  $\frac{1}{2}$ " (44.45 cm x 44.45 cm). Pin RST, sew and press. Place the Leopard strips 1  $\frac{1}{2}$ " x 19  $\frac{1}{2}$ " (3.81 cm x 49.53 cm) on the top and bottom. Pin RST, sew and press. The Center Panel with Border 1 should measure 19  $\frac{1}{2}$ " x 19  $\frac{1}{2}$ " (49.53 cm x 49.53 cm).

**Border 2:** Place a vertical Tribal Texture strip 2  $\frac{1}{2}$ " x 19  $\frac{1}{2}$ " (6.35 cm x 49.53 cm) on each side. Pin RST, sew and press. Place the horizontal Tribal Texture strips 2  $\frac{1}{2}$ " x 23  $\frac{1}{2}$ " (6.35 cm x 59.69 cm) on the top and bottom. Pin RST, sew and press. The Center Panel Unit should measure 23  $\frac{1}{2}$ " x 23  $\frac{1}{2}$ " (59.69 cm x 59.69 cm).

4. Place two vertical Tribal Texture rectangles 2 ½" x 9" (6.35 cm x 22.86 cm), the Giraffe Panel Unit 9" x 19 ½" (22.86 cm x 49.53 cm), one Zebra Unit 9" x 9" (22.86 cm x 22.86 cm) and the Leopard Panel Unit 9" x 9" (22.86 cm x 22.86 cm) as shown in Diagram E. Pin RST, sew and press to make the Top Border 3 finishing at 9" x 40 ½" (22.86 cm x 102.87 cm).

5. Place three vertical Tribal Texture rectangles 2 ½" x 9" (6.35 cm x 22.86 cm), one Zebra Unit 9" x 9" (22.86 cm x 22.86 cm) and the Lion Panel Unit 9" x 9" (22.86 cm x 22.86 cm) as shown in Diagram F. Pin RST, sew and press to make the Bottom Border 3 finishing at 9" x 23 ½" (22.86 cm x 59.69 cm).

6. Place three horizontal Tribal Texture rectangles 2 ½" x 9" (6.35 cm x 22.86 cm), one Zebra Unit 9" x 9" (22.86 cm x 22.86 cm), the Rhino Panel Unit 9" x 9" (22.86 cm x 22.86 cm) and the Zebra Panel Unit 9" x 9" (22.86 cm x 22.86 cm) as shown in Diagram G. Pin RST, sew and press to make the Left Side Border 3 finishing at 9" x 32" (22.86 cm x 81.28 cm).

7. Place two horizontal Tribal Texture rectangles 2 ½" x 9" (6.35 cm x 22.86 cm), one Zebra Unit 9" x 9" (22.86 cm x 22.86 cm) and the Global Animals Unit 9" x 19 ½" (22.86 cm x 49.53 cm) as shown in Diagram H. Pin RST, sew and press to make the Right Side Border 3 finishing at 9" x 32" (22.86 cm x 81.28 cm).

8. Place the Bottom Border 3, 9" x 23 ½" (22.86 cm x 59.69 cm), and the Center Panel Unit 23 ½" x 23 ½" (59.69 cm x 59.69 cm) as shown in Diagram I. Pin RST, sew and press. Place the Left and Right Side Borders 3, 9" x 32" (22.86 cm x 81.28 cm), on each side. Pin RST, sew and press. Place the Top Border 3 as shown. Pin RST, sew and press to make the Quilt Center finishing at 40 ½" x 40 ½" (102.87 cm x 102.87 cm).

9. Place a Tribal Texture square 3 ½" x 3 ½" (8.89 cm x 8.89 cm) on each side of a Medallion rectangle 3 ½" x 42 ½" (8.89 cm x 107.95 cm) as shown in Diagram J. Pin RST, sew and press to make the Top Border 5, 3 ½" x 48 ½" (8.89 cm x 123.19 cm). Repeat to make the Bottom Border 5.

10. Refer to Diagram K to add Borders 4 and 5:

**Border 4:** Place a Tribal Texture strip 1 ½" x 40 ½" (3.81 cm x 102.87 cm) on each side of the Quilt Center 40 ½" x 40 ½" (102.87 cm x 102.87 cm). Pin RST, sew and press. Place the Tribal Texture strips 1 ½" x 42 ½" (3.81 cm x 107.95 cm) on the top and bottom. Pin RST, sew and press. The Quilt Center with Border 4 should measure 42 ½" x 42 ½" (107.95 cm x 107.95 cm).

**Border 5**: Place a Medallion rectangle 3 ½" x 42 ½" (8.89 cm x 107.95 cm) on each side. Pin RST, sew and press. Place the Top and Bottom Borders 5, 3 ½" x 48 ½" (8.89 cm x 123.19 cm) on the top and bottom. Pin RST, sew and press. The Global Luxe Quilt Top should measure 48 ½" x 48 ½" (123.19 cm x 123.19 cm).