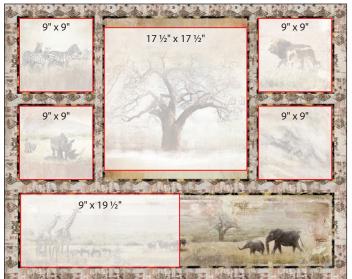

# Cutting

Use a rotary cutter and acrylic ruler to cut the number of pieces from each fabric listed below.

Tree Panel (18005-MLT-CTN-D) 1 Panel Fussy Cut 1 - 17 ½" x 17 ½" (44.45 cm x 44.45 cm) Fussy Cut 1 - 9" x 19 ½" (22.86 cm x 49.53 cm) Fussy Cut 4 - 9" x 9" (22.86 cm x 22.86 cm)

**Global Animals (18007-MLT-CTN-D) % yard** Fussy Cut 1 - 9" x 19 ½" (22.86 cm x 49.53 cm)

| 3 ½" x 42 ½"                                                                                                                                                                                                                                                                                                                                                                                                                                                                                                                                                                                                                                                                                                                                                                                                                                                                                                                                                                                                                                                                                                                                                                                                                                                                                                                                                                                                                                                                                                                                                                                                                                                                                                                                                                                                                                                                                                                                                                                                                                                                                                                   |  |
|--------------------------------------------------------------------------------------------------------------------------------------------------------------------------------------------------------------------------------------------------------------------------------------------------------------------------------------------------------------------------------------------------------------------------------------------------------------------------------------------------------------------------------------------------------------------------------------------------------------------------------------------------------------------------------------------------------------------------------------------------------------------------------------------------------------------------------------------------------------------------------------------------------------------------------------------------------------------------------------------------------------------------------------------------------------------------------------------------------------------------------------------------------------------------------------------------------------------------------------------------------------------------------------------------------------------------------------------------------------------------------------------------------------------------------------------------------------------------------------------------------------------------------------------------------------------------------------------------------------------------------------------------------------------------------------------------------------------------------------------------------------------------------------------------------------------------------------------------------------------------------------------------------------------------------------------------------------------------------------------------------------------------------------------------------------------------------------------------------------------------------|--|
|                                                                                                                                                                                                                                                                                                                                                                                                                                                                                                                                                                                                                                                                                                                                                                                                                                                                                                                                                                                                                                                                                                                                                                                                                                                                                                                                                                                                                                                                                                                                                                                                                                                                                                                                                                                                                                                                                                                                                                                                                                                                                                                                |  |
|                                                                                                                                                                                                                                                                                                                                                                                                                                                                                                                                                                                                                                                                                                                                                                                                                                                                                                                                                                                                                                                                                                                                                                                                                                                                                                                                                                                                                                                                                                                                                                                                                                                                                                                                                                                                                                                                                                                                                                                                                                                                                                                                |  |
|                                                                                                                                                                                                                                                                                                                                                                                                                                                                                                                                                                                                                                                                                                                                                                                                                                                                                                                                                                                                                                                                                                                                                                                                                                                                                                                                                                                                                                                                                                                                                                                                                                                                                                                                                                                                                                                                                                                                                                                                                                                                                                                                |  |
| anni de la companya d |  |
|                                                                                                                                                                                                                                                                                                                                                                                                                                                                                                                                                                                                                                                                                                                                                                                                                                                                                                                                                                                                                                                                                                                                                                                                                                                                                                                                                                                                                                                                                                                                                                                                                                                                                                                                                                                                                                                                                                                                                                                                                                                                                                                                |  |
| Modellion (19010 MIT CTN D) 1/2 ward                                                                                                                                                                                                                                                                                                                                                                                                                                                                                                                                                                                                                                                                                                                                                                                                                                                                                                                                                                                                                                                                                                                                                                                                                                                                                                                                                                                                                                                                                                                                                                                                                                                                                                                                                                                                                                                                                                                                                                                                                                                                                           |  |

**Medallion (18010-MLT-CTN-D) ½ yard** Cut 4 - 3 ½" x 42 ½" (8.89 cm x 107.95 cm)

White on White Leaf (18058-WOW-CTN-D) 3/8 yard

from the Painted Soul Collection

Cut 40 - 3" x 3" (7.62 cm x 7.62 cm)

**Zebra (18009-BLK-CTN-D)** ½ yard Cut 4 - 9" x 9" (22.86 cm x 22.86 cm)

**Leopard (18008-MLT-CTN-D) ¼ yard** Cut 2 - 1 ½" x 19 ½" (3.81 cm x 49.53 cm)

Cut 2 - 1 1/2" x 17 1/2" (3.81 cm x 44.45 cm)