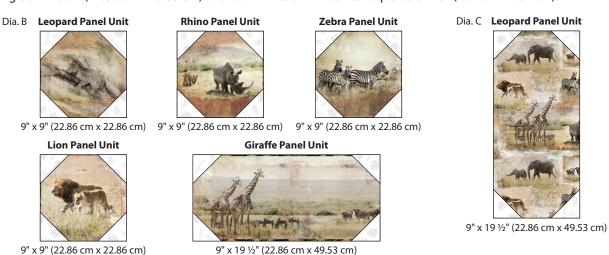

2. Repeat the technique in Step 1 to make the blocks cut from the Panel. Follow Diagram B using the Panel Unit shown with four White on White Leaf squares 3" x 3" (7.62 cm x 7.62 cm) for each one. Make the last block (Diagram C) using the Global Animals rectangle 9" x 19 ½" (22.86 cm x 49.53 cm) and four White on White Leaf squares 3" x 3" (7.62 cm x 7.62 cm).