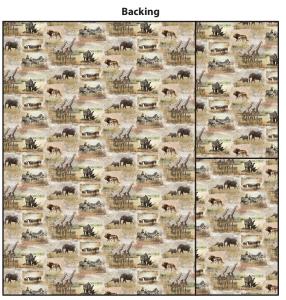

# Finishing

11. Remove the selvages from the Global Animals Backing fabric. **Note:** Fabric is directional. Cut one piece 40 ¼" x 57" (102.87 cm x 144.78 cm) and two pieces 17 ¼" x 28 ¾" (43.82 cm x 73.03 cm). Pin the two smaller pieces RST on the short edges and sew; press. Pin the two sections RST and sew the long edges as shown in Diagram L. Press seams open or to one side. The Backing should measure 57" x 57" (144.78 cm x 144.78 cm).

57" x 57" (144.78 cm x 144.78 cm)

Global Animals (18007-MLT-CTN-D) 2 ½ yards Cut 1 - 40 ¼" x 57" (102.24 cm x 144.78 cm) Cut 2 - 17 ¼" x 28 ¾" (43.82 cm x 73.03 cm)

- 12. Press finished Quilt Top and Backing. Tape the Backing, **wrong** side up, to a firm surface. Layer Batting and Quilt Top (right side up). Baste the layers together with safety pins. Quilt as desired.
- 13. Once quilting is complete, square up corners and edges, trimming excess Backing and Batting even with the Quilt Top.
- 14. Follow Diagram M to make the Tribal Texture Binding. Remove selvages and sew the short ends of the five 2 ½" (6.35 cm) x wof strips RST end to end at a 45° angle to make one continuous strip; press seams open. Press one short end ¼" (6.35 mm) to the **wrong** side. Fold in half lengthwise with **wrong** sides together; press. Leaving a 2" (5.08 cm) tail on the folded end, place cut edges of folded Binding even with the edge of the Quilt Top and sew, mitering the corners. Overlap ends, trim any excess and finish sewing the Binding. Fold Binding over to back and hand stitch.