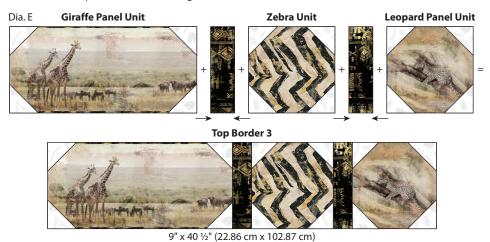

4. Place two vertical Tribal Texture rectangles 2 ½" x 9" (6.35 cm x 22.86 cm), the Giraffe Panel Unit 9" x 19 ½" (22.86 cm x 49.53 cm), one Zebra Unit 9" x 9" (22.86 cm x 22.86 cm) and the Leopard Panel Unit 9" x 9" (22.86 cm x 22.86 cm) as shown in Diagram E. Pin RST, sew and press to make the Top Border 3 finishing at 9" x 40 ½" (22.86 cm x 102.87 cm).