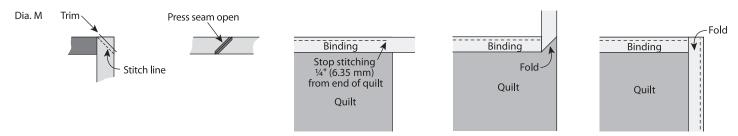

## Finished Care Instructions

Machine wash in cold water; gentle cycle. Do not Bleach. *Tip:* Before drying, check for fabric dyes that may have run. If fabric dyes run, rewash and rinse using a color catcher to absorb loose dye. Lay flat to dry or tumble dry low.