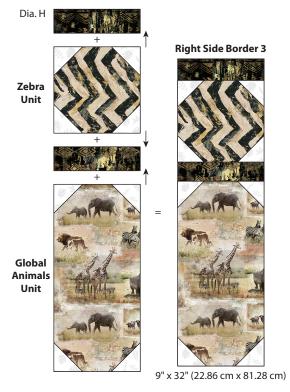

7. Place two horizontal Tribal Texture rectangles 2 ½" x 9" (6.35 cm x 22.86 cm), one Zebra Unit 9" x 9" (22.86 cm x 22.86 cm) and the Global Animals Unit 9" x 19 ½" (22.86 cm x 49.53 cm) as shown in Diagram H. Pin RST, sew and press to make the Right Side Border 3 finishing at 9" x 32" (22.86 cm x 81.28 cm).