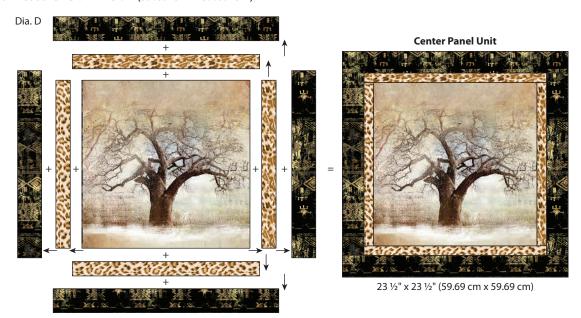

3. Refer to Diagram D to add Borders 1 and 2:

**Border 1**: Place a Leopard strip 1  $\frac{1}{2}$ " x 17  $\frac{1}{2}$ " (3.81 cm x 44.45 cm) on each side of the Fussy Cut Tree Panel square 17  $\frac{1}{2}$ " x 17  $\frac{1}{2}$ " (44.45 cm x 44.45 cm). Pin RST, sew and press. Place the Leopard strips 1  $\frac{1}{2}$ " x 19  $\frac{1}{2}$ " (3.81 cm x 49.53 cm) on the top and bottom. Pin RST, sew and press. The Center Panel with Border 1 should measure 19  $\frac{1}{2}$ " x 19  $\frac{1}{2}$ " (49.53 cm x 49.53 cm).

**Border 2:** Place a vertical Tribal Texture strip 2  $\frac{1}{2}$ " x 19  $\frac{1}{2}$ " (6.35 cm x 49.53 cm) on each side. Pin RST, sew and press. Place the horizontal Tribal Texture strips 2  $\frac{1}{2}$ " x 23  $\frac{1}{2}$ " (6.35 cm x 59.69 cm) on the top and bottom. Pin RST, sew and press. The Center Panel Unit should measure 23  $\frac{1}{2}$ " x 23  $\frac{1}{2}$ " (59.69 cm x 59.69 cm).