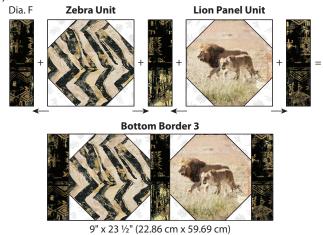

5. Place three vertical Tribal Texture rectangles 2 ½" x 9" (6.35 cm x 22.86 cm), one Zebra Unit 9" x 9" (22.86 cm x 22.86 cm) and the Lion Panel Unit 9" x 9" (22.86 cm x 22.86 cm) as shown in Diagram F. Pin RST, sew and press to make the Bottom Border 3 finishing at 9" x 23 ½" (22.86 cm x 59.69 cm).