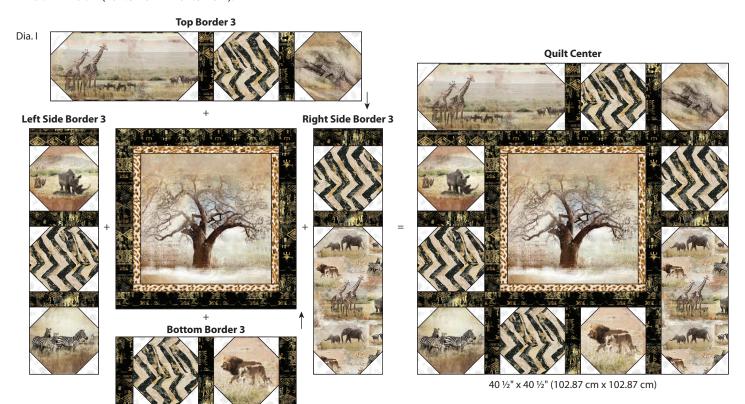

8. Place the Bottom Border 3, 9" x 23 ½" (22.86 cm x 59.69 cm), and the Center Panel Unit 23 ½" x 23 ½" (59.69 cm x 59.69 cm) as shown in Diagram I. Pin RST, sew and press. Place the Left and Right Side Borders 3, 9" x 32" (22.86 cm x 81.28 cm), on each side. Pin RST, sew and press. Place the Top Border 3 as shown. Pin RST, sew and press to make the Quilt Center finishing at 40 ½" x 40 ½" (102.87 cm x 102.87 cm).