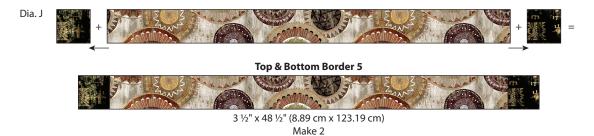

9. Place a Tribal Texture square 3 ½" x 3 ½" (8.89 cm x 8.89 cm) on each side of a Medallion rectangle 3 ½" x 42 ½" (8.89 cm x 107.95 cm) as shown in Diagram J. Pin RST, sew and press to make the Top Border 5, 3 ½" x 48 ½" (8.89 cm x 123.19 cm). Repeat to make the Bottom Border 5.