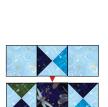

**9** Sew rows together, as shown. Square to 12-1/2". *Make 4*.

**BLOCK 2 ASSEMBLY** 

**10** Sew (1) E HST to (1) F HST. *Make 20*.

11 Sew (1) E 4-1/2" square and (1) EF square to each side of (1) CEF square, as shown. Make 8.

12 Sew (1) E 4-1/2" square and (1) EF square to each side of (1) FED square, as shown. Make 8.

13 Sew (1) CEF square and (1) FED square to each side of (1) H 4-1/2" square, as shown. Make 8.

14 Sew rows together, as shown. Square to 12-1/2". Make 8.