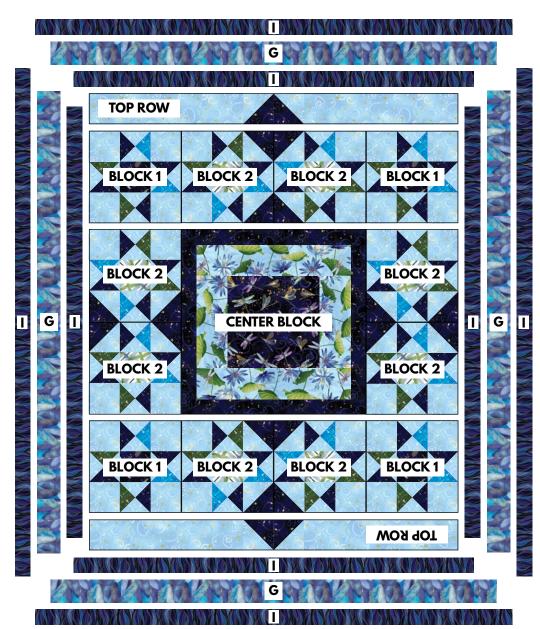

## **QUILT CENTER ASSEMBLY**

- **21** Sew (2) Block 2's together, as shown in Quilt Diagram. *Make 4*.
- **22** Sew (1) Block 2 sewn unit to each side of Center Block.
- **23** Sew (1) Block 1 to each side of Block 2 sewn unit. Make 2.
- **24** Sew rows together, as shown in Quilt Diagram.

# QUILT DIAGRAM (FINISHED SIZE: 62" X 70")

Measure width and length of the quilt top to ensure border sizes, below are our cutting sizes.

**BORDER ASSEMBLY** 

- **25** INNER BORDER: Sew (1) I 2-1/2" x (56-1/2") strip to each side of quilt center.
- **26** INNER BORDER: Sew (1) I 2-1/2" x (52-1/2") strip to top and bottom of quilt center.
- **27** MIDDLE BORDER: Sew (1) **G** 3-1/2" x (60-1/2") strip to each side of quilt center.
- **28** MIDDLE BORDER: Sew (1) **G** 3-1/2" x (58-1/2") strip to top and bottom of quilt center.
- **29** OUTER BORDER: Sew (1) I 2-1/2" x (66-1/2") strip to each side of quilt center.
- **30** OUTER BORDER: Sew (1) I 2-1/2" x (62-1/2") strip to top and bottom of quilt center.