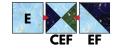

**BLOCK 1 ASSEMBLY**  Sew (1) F OST to (1) E OST. *Make 48*. Sew (1) D QST to (1) E QST. Make 24. Sew (1) C QST to (1) E QST. *Make 24*.

**4** Sew (1) FE unit to (1) DE unit to make FED square. Square to 4-1/2". Make 24. 5 Sew (1) CE unit to (1) FE unit to make CEF square. Square to 4-1/2". Make 24.