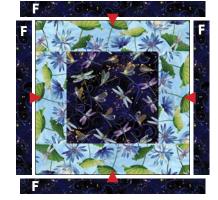

Square to 12-1/2". *Make 4*.

**BLOCK 2 ASSEMBLY** 

**10** Sew (1) E HST to (1) F HST. *Make 20*.

11 Sew (1) E 4-1/2" square and (1) EF square to each side of (1) CEF square, as shown. Make 8.

12 Sew (1) E 4-1/2" square and (1) EF square to each side of (1) FED square, as shown. Make 8.

13 Sew (1) CEF square and (1) FED square to each side of (1) H 4-1/2" square, as shown. Make 8.

14 Sew rows together, as shown. Square to 12-1/2". Make 8.

## **CENTER BLOCK ASSEMBLY**

- **15** Sew (1) B 4-1/2" x 12-1/2" strip to each side of (1) A 12-1/2" square.
- **16** Sew (1) B 4-1/2" x 20-1/2" strip to top and bottom of sewn unit.
- **17** Sew (1) F 2-1/2" x 20-1/2" strip to each side of sewn unit.
- **18** Sew (1) F 2-1/2" x 24-1/2" strip to top and bottom of sewn unit. Square to 24-1/2".

























### **TOP/BOTTOM ROW ASSEMBLY**

19 Sew (1) E 4-1/2" x 20-1/2" strip to (1) EF square. *Make 4*.
20 Sew (2) sewn units together to complete row. *Make 2*.



## **QUILT CENTER ASSEMBLY**

- **21** Sew (2) Block 2's together, as shown in Quilt Diagram. *Make 4*.
- **22** Sew (1) Block 2 sewn unit to each side of Center Block.
- **23** Sew (1) Block 1 to each side of Block 2 sewn unit. Make 2.
- **24** Sew rows together, as shown in Quilt Diagram.

# QUILT DIAGRAM (FINISHED SIZE: 62" X 70")



Measure width and length of the quilt top to ensure border sizes, below are our cutting sizes.

**BORDER ASSEMBLY** 

- **25** INNER BORDER: Sew (1) I 2-1/2" x (56-1/2") strip to each side of quilt center.
- **26** INNER BORDER: Sew (1) I 2-1/2" x (52-1/2") strip to top and bottom o