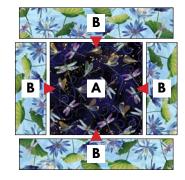

# QUILT DIAGRAM (FINISHED SIZE: 62" X 70")

Measure width and length of the quilt top to ensure border sizes, below are our cutting sizes.

**BORDER ASSEMBLY** 

- **25** INNER BORDER: Sew (1) I 2-1/2" x (56-1/2") strip to each side of quilt center.
- **26** INNER BORDER: Sew (1) I 2-1/2" x (52-1/2") strip to top and bottom of quilt center.
- **27** MIDDLE BORDER: Sew (1) **G** 3-1/2" x (60-1/2") strip to each side of quilt center.
- **28** MIDDLE BORDER: Sew (1) **G** 3-1/2" x (58-1/2") strip to top and bottom of quilt center.
- **29** OUTER BORDER: Sew (1) I 2-1/2" x (66-1/2") strip to each side of quilt center.
- **30** OUTER BORDER: Sew (1) I 2-1/2" x (62-1/2") strip to top and bottom of quilt center.